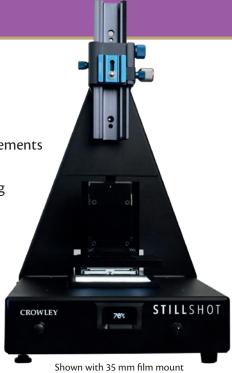

# Crowley Still Shot

### FLEXIBLE • PORTABLE • DURABLE

The StillShot, is a reliable and adaptable solution crafted to cater to the requirements of archival film digitisation. Boasting a sturdy build, user-friendly design, and advanced features, this copy stand delivers stability and flexibility for capturing images of exceptional quality. Utilise your preferred camera,macro lens, and software to capture mounted 35 mm slides, 35 mmstrip film, medium format frames and film strips up to 6 x 8 inches.

#### **Adjustable Height**

An adjustable height column allows for the precise positioning of the camera relative to film.

The StillShot is sturdy and easy to use. Each of the three film holders has a clever design and can get the film to lay completely flat while not having anything on top of it, which is perfect when digitising to customer standards.

### **Film Mounts**

35 mm film strips

35 mm slides

Medium format film strips