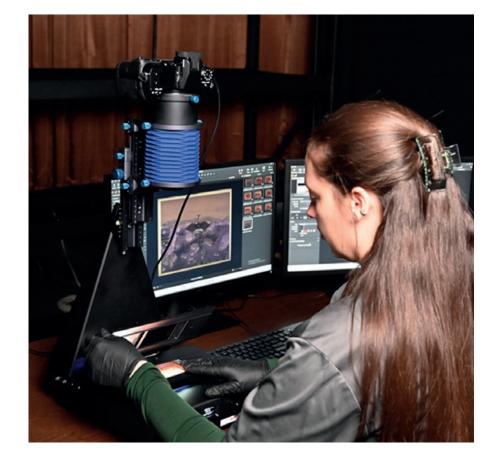

### FLEXIBLE • PORTABLE • DURABLE

The StillShot, is a reliable and adaptable solution crafted to cater to the requirements of archival film digitisation. Boasting a sturdy build, user-friendly design, and advanced features, this copy stand delivers stability and flexibility for capturing images of exceptional quality. Utilise your preferred camera,macro lens, and software to capture mounted 35 mm slides, 35 mmstrip film, medium format frames and film strips up to 6 x 8 inches.

#### **Compatibility**

Designed with a standard Arca-type mount to accommodate a wide range of cameras, including medium format bodies, DSLR's and mirrorless cameras.

#### **Micro-Adjustment Controls**

Micro-adjustment controls allow for precise alignment, focus and lighting. This ensures optimal image capture in archival digitisation workflows.