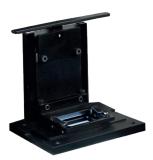

ity and stability, ensures compatibility with a wide range of cameras and equipment.

#### **Vibration Dampening**

Built-in vibration dampening features minimise vibrations and ensures stable imaging, particularly during long exposures.

#### **Micro-Adjustment Controls**

Micro-adjustment controls allow for precise alignment, focus and lighting. This ensures optimal image capture in archival digitisation workflows.

#### **Adjustable Height**

An adjustable height column allows for the precise positioning of the camera relative to film.

The StillShot is sturdy and easy to use. Each of the three film holders has a clever design and can get the film to lay completely flat while not having anything on top of it, which is perfect when digitising to customer standards.

### **Film Mounts**



35 mm film strips



35 mm slides





Medium format film strips

## **Technical Specifications**

| Dimensions            | Base unit only: 12 x 10 x 16.75 inches (304.8 x 254 x 425.45 mm)                           |                         |
|-----------------------|--------------------------------------------------------------------------------------------|-------------------------|
| Weight                | Base unit only: 6 lbs/3 kg                                                                 |                         |
| Lighting              | Remote phosphor light source, 96 CRI                                                       |                         |
| Camera Support        | Arca-type clamp with focusing rail                                                         |