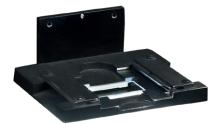

sures compatibility with a wide range of cameras and equipment.

#### **Vibration Dampening**

Built-in vibration dampening features minimise vibrations and ensures stable imaging, particularly during long exposures.

#### **Micro-Adjustment Controls**

Micro-adjustment controls allow for precise alignment, focus and lighting. This ensures optimal image capture in archival digitisation workflows.

#### **Adjustable Height**

An adjustable height column allows for the precise positioning of the camera relative to film.

The StillShot is sturdy and easy to use. Each of the three film holders has a clever design and can get the film to lay completely flat while not having anything on top of it, which is perfect when digitising to customer standards.

### **Film Mounts**



35 mm film strips



35 mm slides





Medium format film strips

## **Technical Specifications**

| Dimensions            | Base unit only: 12 x 10 x 16.75 inches (304.8 x 254 x 425.45 mm)                           |                         |
|-----------------------|--------------------------------------------------------------------------------------------|-------------------------|
| Weight                | Base unit only: 6 lbs/3 kg                                                                 |                         |
| Lighting              | Remote phosphor light source, 96 CRI                                                       |                         |
| Camera Support        | Arca-type clamp with focusing rail                                                         | 4 🛎 6